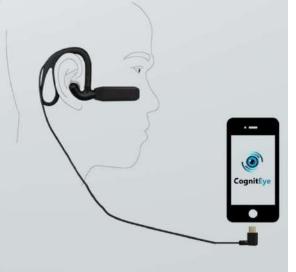

# is a **Al-powered** vision assistant system

An intelligent device that understands and describes the world to the blind and visually impaired people.

CognitEye comprised of a cutting-edge Al-powered Android app and a wearable device.

The wearable device of CognitEye is a "Single ear headset with camera".

# How it works

- CognitEye is activated by the user's voice command
- 2. The headset's integrated camera captures real-time video footage, which is seamlessly transmitted to the connected smartphone via a cable and USB-C connection.
- The CognitEye app leverages advanced AI algorithms to analyze incoming video streams, extract essential information, and generate tailored responses to the user's requests.
  - 4. These audio descriptions are then delivered directly to the user through the headset's built-in audio output.