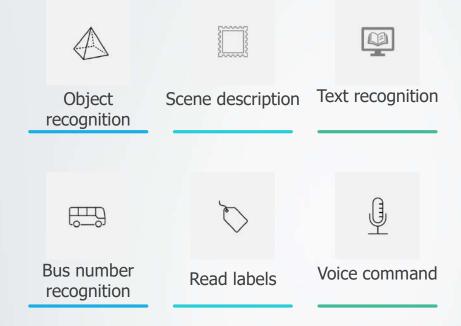

#### **Functionalities**

Using on-device AI, CognitEye have created new opportunities for enhancing the quality of life for the blind and visually impaired people.