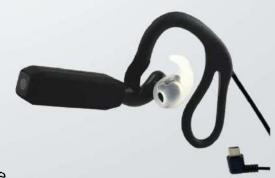

The wearable device of CognitEye is a "Single ear headset with camera".

## Technical specifications of wearable headset

Detailed specification for CognitEye headset camera Camera Sensor

- 1/4" CMOS
- Image pixels: 5.0MP
- Lens:76 degree view angle
- **Autofocus**
- Picture format: MJPG
- Frame rate: 20fps / 25fps

Audio: embedded omnidirectional microphone

Audio Output: mono, 60Hz - 20kHz

Bluetooth: 5.0 version Cable length:120CM USB Type: Type - C